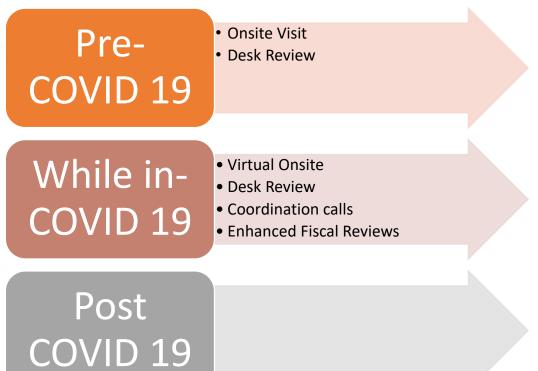

### Pre Covid

- PMA
- Onsite Monitoring followed the federal Statute
  - Once every 3-years
- Desk Review
  - If not required to have an onsite
- Board Meeting Attendance (coordinated w/onsite)
- Organizational Standards (annually)

### Monitoring RONA Style (during COVID)

Engaged Network

Coordinated monitoring efforts

>Updated monitoring tool and report

### Monitoring RONA Style (during COVID)

Monitoring strategy
 Virtual Onsite
 Entrance
 Exit
 Desk Reviews
 Expenditure Testing
 Monthly/Quarterly Reviews
 Programmatic Verification
 Final Monitoring Report

- > Final Monitoring Report
- Coordination Calls
- Training and Technical Assistance
- Request for feedback via a Monitoring survey.
- Coordination Calls
- Request for feedback via a Monitoring survey.