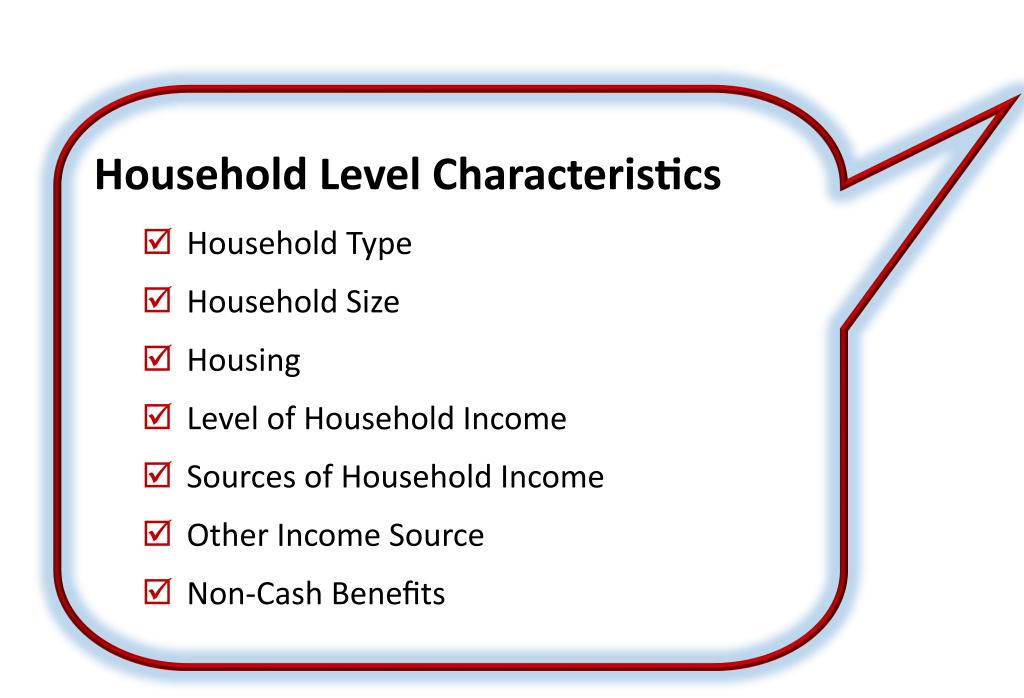

## **ALL Characteristics Report**

The All Characteristics Report provides data on the characteristics and demographics of ALL individuals and households served in the current reporting period by eligible entities (whether or not funded directly by CSBG or by other funding sources in the agency).