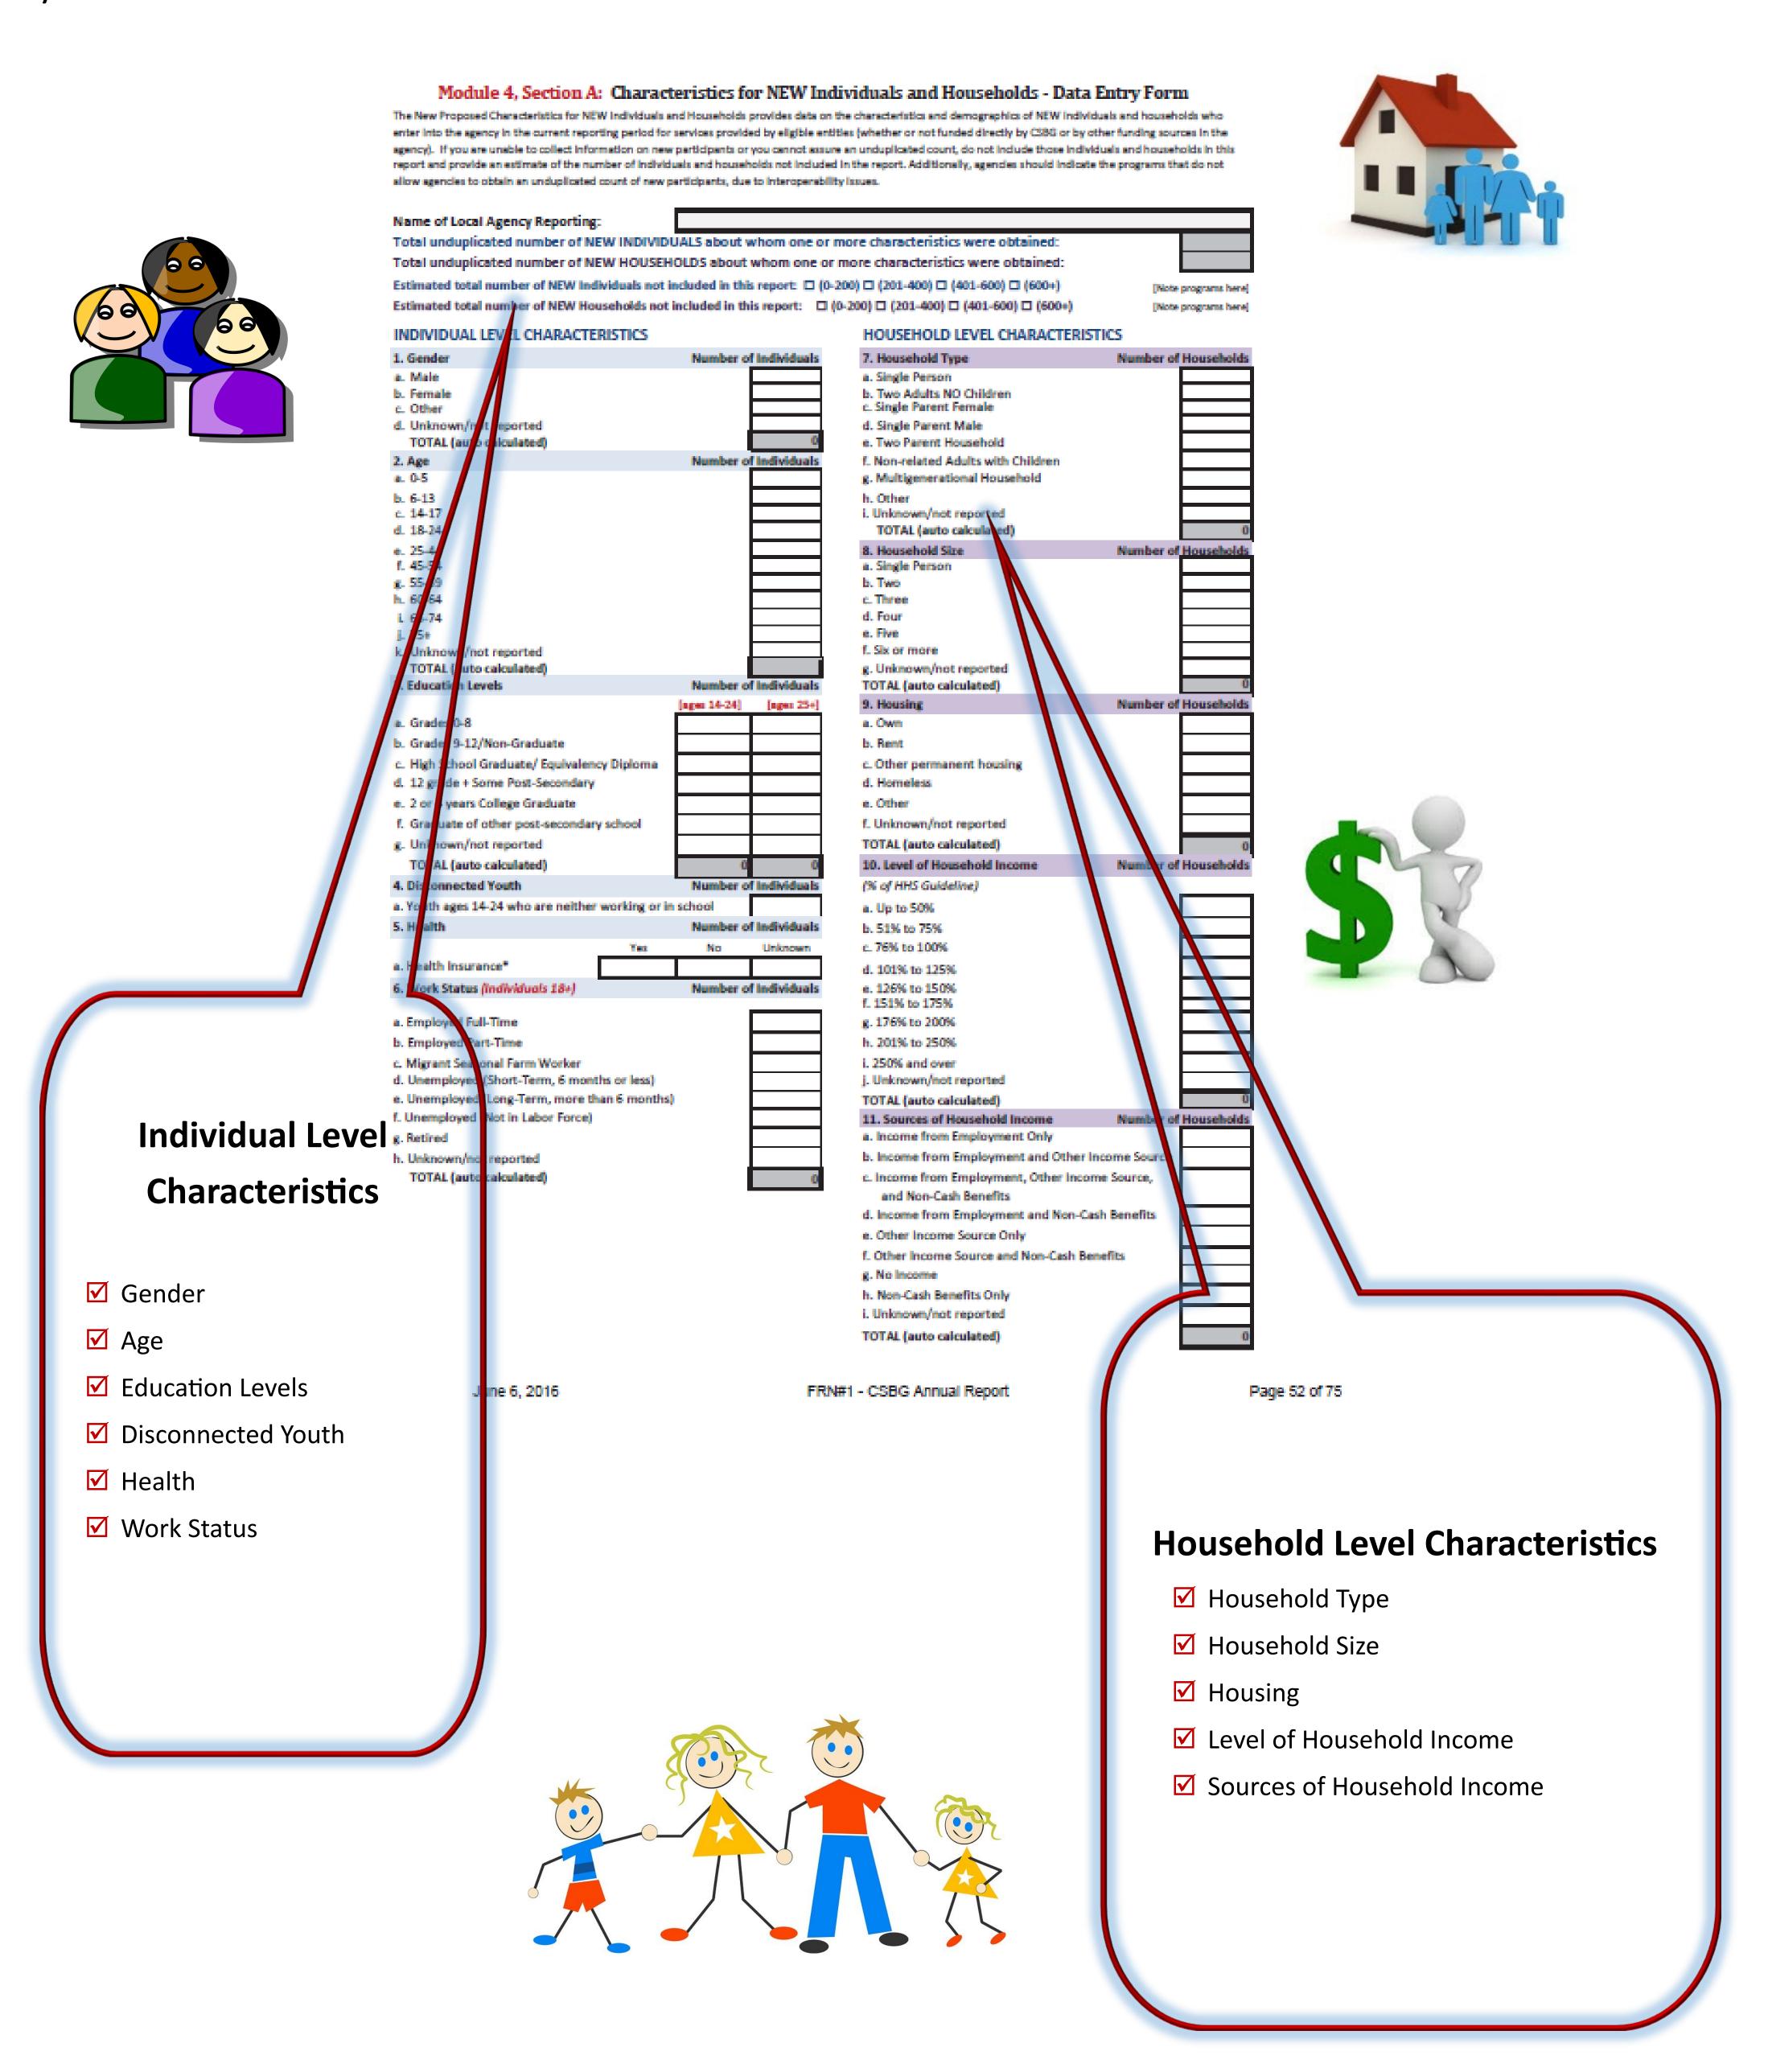

The Characteristics for NEW Individuals and Households report will provide characteristic and demographic information on individuals and households who enter the CAA or eligible entity for services during the current reporting period. The report will provide a snapshot of demographic information for new participants and a stronger understanding of the participants who enter CAA services within the reporting year.